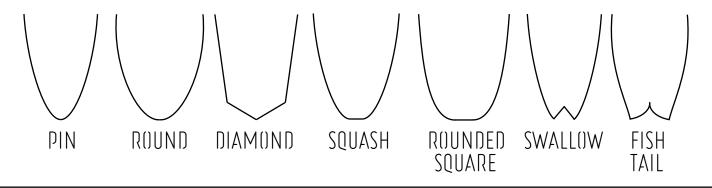

# ORDER FORM SURFBOARD SUP

| NAME:                                                                                                                                                                                                                                            | WEIGHT:       | HEIGHT:     |
|--------------------------------------------------------------------------------------------------------------------------------------------------------------------------------------------------------------------------------------------------|---------------|-------------|
| ADDRESS:                                                                                                                                                                                                                                         | E-MAIL:       |             |
| LEVEL: BEGINNER   B/I   INTERME                                                                                                                                                                                                                  | DIATE I/A     | ADVANCED 🗆  |
| SHAPE & DESIGN- if you already have an idea regarding the shape and design, please fill in the information below. For custom design, feel free to describe your idea or share an image. If you have any questions we are always happy to advise. |               |             |
| LENGHT: WIDTH: THICKNESS:                                                                                                                                                                                                                        | REF. MODEL    |             |
| STRINGER: YES \( \square\) \( \square\)                                                                                                                                                                                                          |               |             |
| NOSE: PIN 🗆 ROUND PIN 🗀 ROUN                                                                                                                                                                                                                     | D SQUASH C    |             |
| TAIL: ROUND  ROUND PIN PIN                                                                                                                                                                                                                       | SWALL()W      | FISH TAIL   |
| SQUASH DIAMOND ASYMETRIC OTHER:                                                                                                                                                                                                                  |               |             |
| BOTTOM: FLAT   BELLY   VEE   CON                                                                                                                                                                                                                 | NCAVE 🔲 DOUBL | E CONCAVE 🗆 |
| FINS: FCS FUTURE                                                                                                                                                                                                                                 |               |             |
| FIN SET UP: SINGLE□ TWIN□ THRUSTER□ QUAD□ 5 ()PTI()N□                                                                                                                                                                                            |               |             |
| GO PRO PLUG: YES NO NO                                                                                                                                                                                                                           |               |             |
| ACCESSURIES: LEASH   FINS   PAD                                                                                                                                                                                                                  | ] BAG□ FLOO   | R RACK□     |
| SPECIAL REQUESTS:                                                                                                                                                                                                                                |               |             |
|                                                                                                                                                                                                                                                  |               |             |
|                                                                                                                                                                                                                                                  |               |             |
|                                                                                                                                                                                                                                                  |               |             |