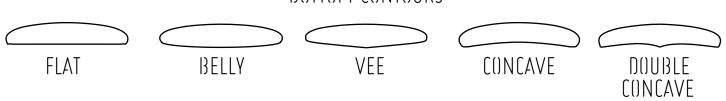

# ORDER FORM SURFBOARD SUP

| NAME:                                                                                                                                                                                                                                            | WEIGHT:       | HEIGHT:     |
|--------------------------------------------------------------------------------------------------------------------------------------------------------------------------------------------------------------------------------------------------|---------------|-------------|
| ADDRESS:                                                                                                                                                                                                                                         | E-MAIL:       |             |
| LEVEL: BEGINNER   B/I   INTERME                                                                                                                                                                                                                  | DIATE I/A     | ADVANCED 🗆  |
| SHAPE & DESIGN- if you already have an idea regarding the shape and design, please fill in the information below. For custom design, feel free to describe your idea or share an image. If you have any questions we are always happy to advise. |               |             |
| LENGHT: WIDTH: THICKNESS:                                                                                                                                                                                                                        | REF. MODEL    |             |
| STRINGER: YES \( \square\) \( \square\)                                                                                                                                                                                                          |               |             |
| NOSE: PIN 🗆 ROUND PIN 🗀 ROUN                                                                                                                                                                                                                     | D SQUASH C    |             |
| TAIL: ROUND  ROUND PIN PIN                                                                                                                                                                                                                       | SWALL()W      | FISH TAIL   |
| SQUASH DIAMOND ASYMETRIC OTHER:                                                                                                                                                                                                                  |               |             |
| BOTTOM: FLAT   BELLY   VEE   CON                                                                                                                                                                                                                 | NCAVE 🔲 DOUBL | E CONCAVE 🗆 |
| FINS: FCS FUTURE                                                                                                                                                                                                                                 |               |             |
| FIN SET UP: SINGLE□ TWIN□ THRUSTER□ QUAD□ 5 ()PTI()N□                                                                                                                                                                                            |               |             |
| GO PRO PLUG: YES NO NO                                                                                                                                                                                                                           |               |             |
| ACCESSURIES: LEASH   FINS   PAD                                                                                                                                                                                                                  | ] BAG□ FLOO   | R RACK□     |
| SPECIAL REQUESTS:                                                                                                                                                                                                                                |               |             |
|                                                                                                                                                                                                                                                  |               |             |
|                                                                                                                                                                                                                                                  |               |             |
|                                                                                                                                                                                                                                                  |               |             |

#### BOTTOM CONTOURS

Boards are made from EPS, epoxy and glass and/or basalt fibres.

Graphic design of the board is limited only by our imagination.

Once you submit your order we will contact you regarding final details, estimated price, outline of the board and sketched graphic.